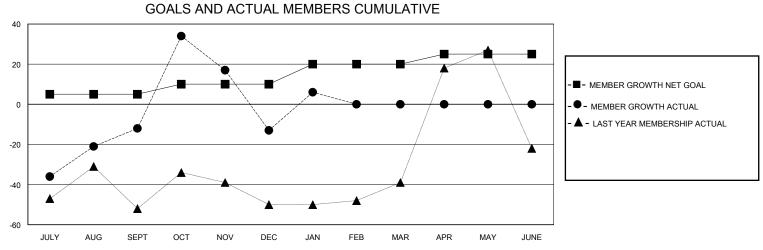

## District 118 R

GMT: LOCATION Republic of Türkiye GMT CA

| OWIT.         |               | LOC         | , (IIOII I TOPADIO | or raining o          |                        |                         | CIVIT Of C                                         |  |
|---------------|---------------|-------------|--------------------|-----------------------|------------------------|-------------------------|----------------------------------------------------|--|
|               | Club          | os          |                    | Members               |                        |                         |                                                    |  |
|               | RESULTS FOR   | R 2023-2024 |                    | RESULTS FOR 2023-2024 |                        |                         |                                                    |  |
| QUARTER       | NEW CLUB GOAL | NEW CLUBS   | DROPPED CLUBS      | QUARTER MEM           | BER GROWTH NET<br>GOAL | MEMBER GROWTH<br>ACTUAL | DROPPED<br>MEMBERS ACTUAL<br>(including transfers) |  |
| JULY/AUG/SEPT | 0             | 1           | 0                  | JULY/AUG/SEPT         | 5                      | 58                      | 65                                                 |  |
| OCT/NOV/DEC   | 0             | 1           | 0                  | OCT/NOV/DEC           | 5                      | 69                      | 65                                                 |  |
| JAN/FEB/MAR   | 1             | 0           | 0                  | JAN/FEB/MAR           | 10                     | 23                      | 3                                                  |  |
| APR/MAY/JUNE  | 0             | 0           | 0                  | APR/MAY/JUNE          | 5                      | 0                       | 0                                                  |  |