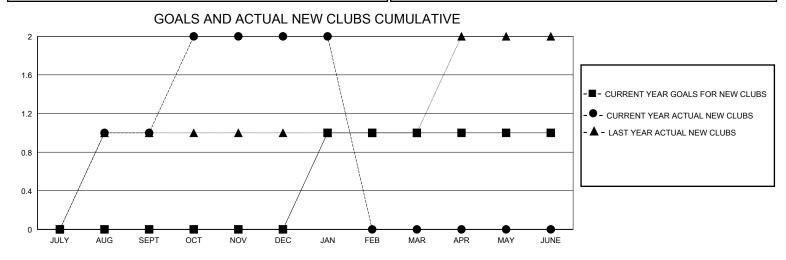

## District 118 R

GMT: LOCATION Republic of Türkiye GMT CA

| OWIT.         |               | LOC         | , (IIOII I TOPADIO | or raining o          |                        |                         | CIVIT Of C                                         |  |
|---------------|---------------|-------------|--------------------|-----------------------|------------------------|-------------------------|----------------------------------------------------|--|
|               | Club          | os          |                    | Members               |                        |                         |                                                    |  |
|               | RESULTS FOR   | R 2023-2024 |                    | RESULTS FOR 2023-2024 |                        |                         |                                                    |  |
| QUARTER       | NEW CLUB GOAL | NEW CLUBS   | DROPPED CLUBS      | QUARTER MEM           | BER GROWTH NET<br>GOAL | MEMBER GROWTH<br>ACTUAL | DROPPED<br>MEMBERS ACTUAL<br>(including transfers) |  |
| JULY/AUG/SEPT | 0             | 1           | 0                  | JULY/AUG/SEPT         | 5                      | 58                      | 65                                                 |  |
| OCT/NOV/DEC   | 0             | 1           | 0                  | OCT/NOV/DEC           | 5                      | 69                      | 65                                                 |  |
| JAN/FEB/MAR   | 1             | 0           | 0                  | JAN/FEB/MAR           | 10                     | 23                      | 3                                                  |  |
| APR/MAY/JUNE  | 0             | 0           | 0                  | APR/MAY/JUNE          | 5                      | 0                       | 0                                                  |  |